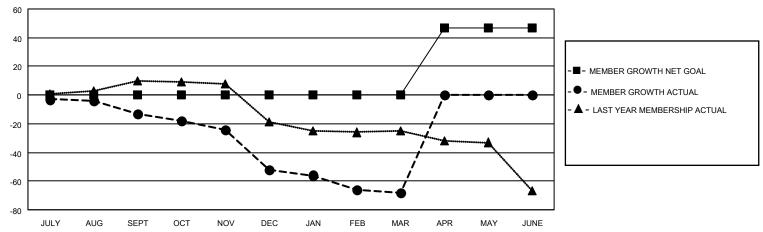

## District 105SW

| Clubs         |               |             |               | Members               |                        |                         |                                                    |  |
|---------------|---------------|-------------|---------------|-----------------------|------------------------|-------------------------|----------------------------------------------------|--|
|               | RESULTS FOR   | R 2020-2021 |               | RESULTS FOR 2020-2021 |                        |                         |                                                    |  |
| QUARTER       | NEW CLUB GOAL | NEW CLUBS   | DROPPED CLUBS | QUARTER MEME          | BER GROWTH NET<br>GOAL | MEMBER GROWTH<br>ACTUAL | DROPPED<br>MEMBERS ACTUAL<br>(including transfers) |  |
| JULY/AUG/SEPT | 0             | 0           | 0             | JULY/AUG/SEPT         | 0                      | 16                      | 25                                                 |  |
| OCT/NOV/DEC   | 0             | 0           | 0             | OCT/NOV/DEC           | 0                      | 11                      | 47                                                 |  |
| JAN/FEB/MAR   | 0             | 0           | 1             | JAN/FEB/MAR           | 0                      | 8                       | 23                                                 |  |
| APR/MAY/JUNE  | 1             | 0           | 0             | APR/MAY/JUNE          | 47                     | 0                       | 0                                                  |  |

### GOALS AND ACTUAL MEMBERS CUMULATIVE

| DROPPED CLUBS: 1 |    | 16 CLUBS OF 60 ADDED 1 OR MORE<br>NEW MEMBERS | GENDER DISTRIBUTION              |              |     |
|------------------|----|-----------------------------------------------|----------------------------------|--------------|-----|
|                  |    |                                               | MALE                             | 818 (73.17%) |     |
|                  |    |                                               | FEMALE                           | 300 (26.83%) |     |
| DROPPED MEMBERS  |    |                                               |                                  |              |     |
| DECEASED         | 14 | CLICK HERE FOR CUMULATIVE                     | TOTAL FAMILY UNIT MEMBERS        |              | 133 |
| CLUB CANCELLED   | 0  | MEMBERSHIP DATA                               | FAMILY MEMBERS PAYING HALF  DUES |              | 60  |
| OTHER            | 81 |                                               |                                  |              | 68  |
| TOTAL            | 95 |                                               |                                  |              |     |