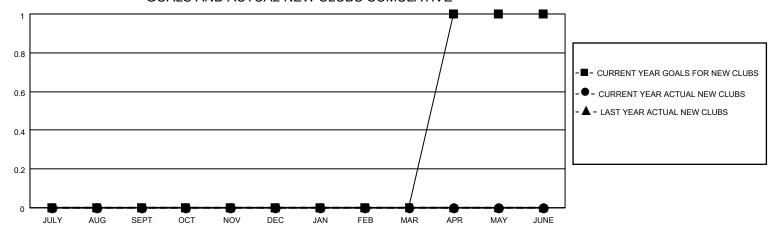

## District 105SW

| Clubs         |               |             |               | Members               |                        |                         |                                                    |  |
|---------------|---------------|-------------|---------------|-----------------------|------------------------|-------------------------|----------------------------------------------------|--|
|               | RESULTS FOR   | R 2020-2021 |               | RESULTS FOR 2020-2021 |                        |                         |                                                    |  |
| QUARTER       | NEW CLUB GOAL | NEW CLUBS   | DROPPED CLUBS | QUARTER MEME          | BER GROWTH NET<br>GOAL | MEMBER GROWTH<br>ACTUAL | DROPPED<br>MEMBERS ACTUAL<br>(including transfers) |  |
| JULY/AUG/SEPT | 0             | 0           | 0             | JULY/AUG/SEPT         | 0                      | 16                      | 25                                                 |  |
| OCT/NOV/DEC   | 0             | 0           | 0             | OCT/NOV/DEC           | 0                      | 11                      | 47                                                 |  |
| JAN/FEB/MAR   | 0             | 0           | 1             | JAN/FEB/MAR           | 0                      | 8                       | 23                                                 |  |
| APR/MAY/JUNE  | 1             | 0           | 0             | APR/MAY/JUNE          | 47                     | 0                       | 0                                                  |  |

### GOALS AND ACTUAL NEW CLUBS CUMULATIVE